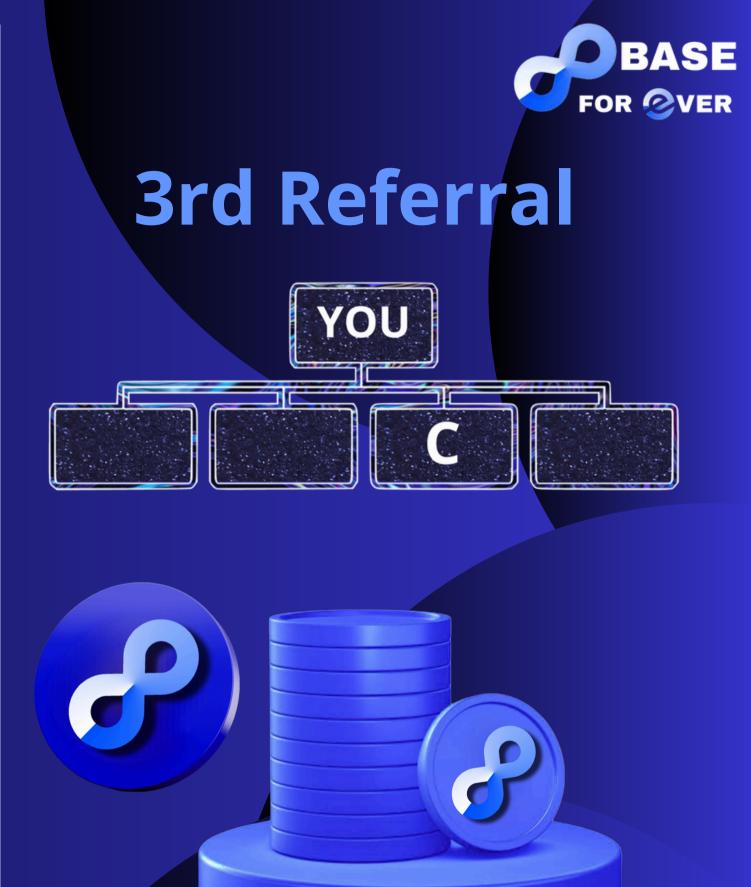

# Base Harvesting

Base Harvesting presents a structured opportunity through 15 distinctBases, each with a specified price and ID created within Base Eternity.

- First Referral: Initiates the creation of IDs within Base Harvesting & Eternity.
- **Second Referral:** Divides rewards between the referrer and the 2nd Upliner evenly (50% each) for Bases 1-5. For Bases 6-15, the amount is distributed across 5 to 10 levels of sponsers of 5% each distribution, enhancing the rewards structure.
- Third Referral: Channels 100% of the rewards directly to the referrer, rewarding direct recruitment.
- **Fourth Referral:** Rewards the sponser entirely, while also creating an ID for the referrer and adding them as a referral under the upliner, fostering network growth.