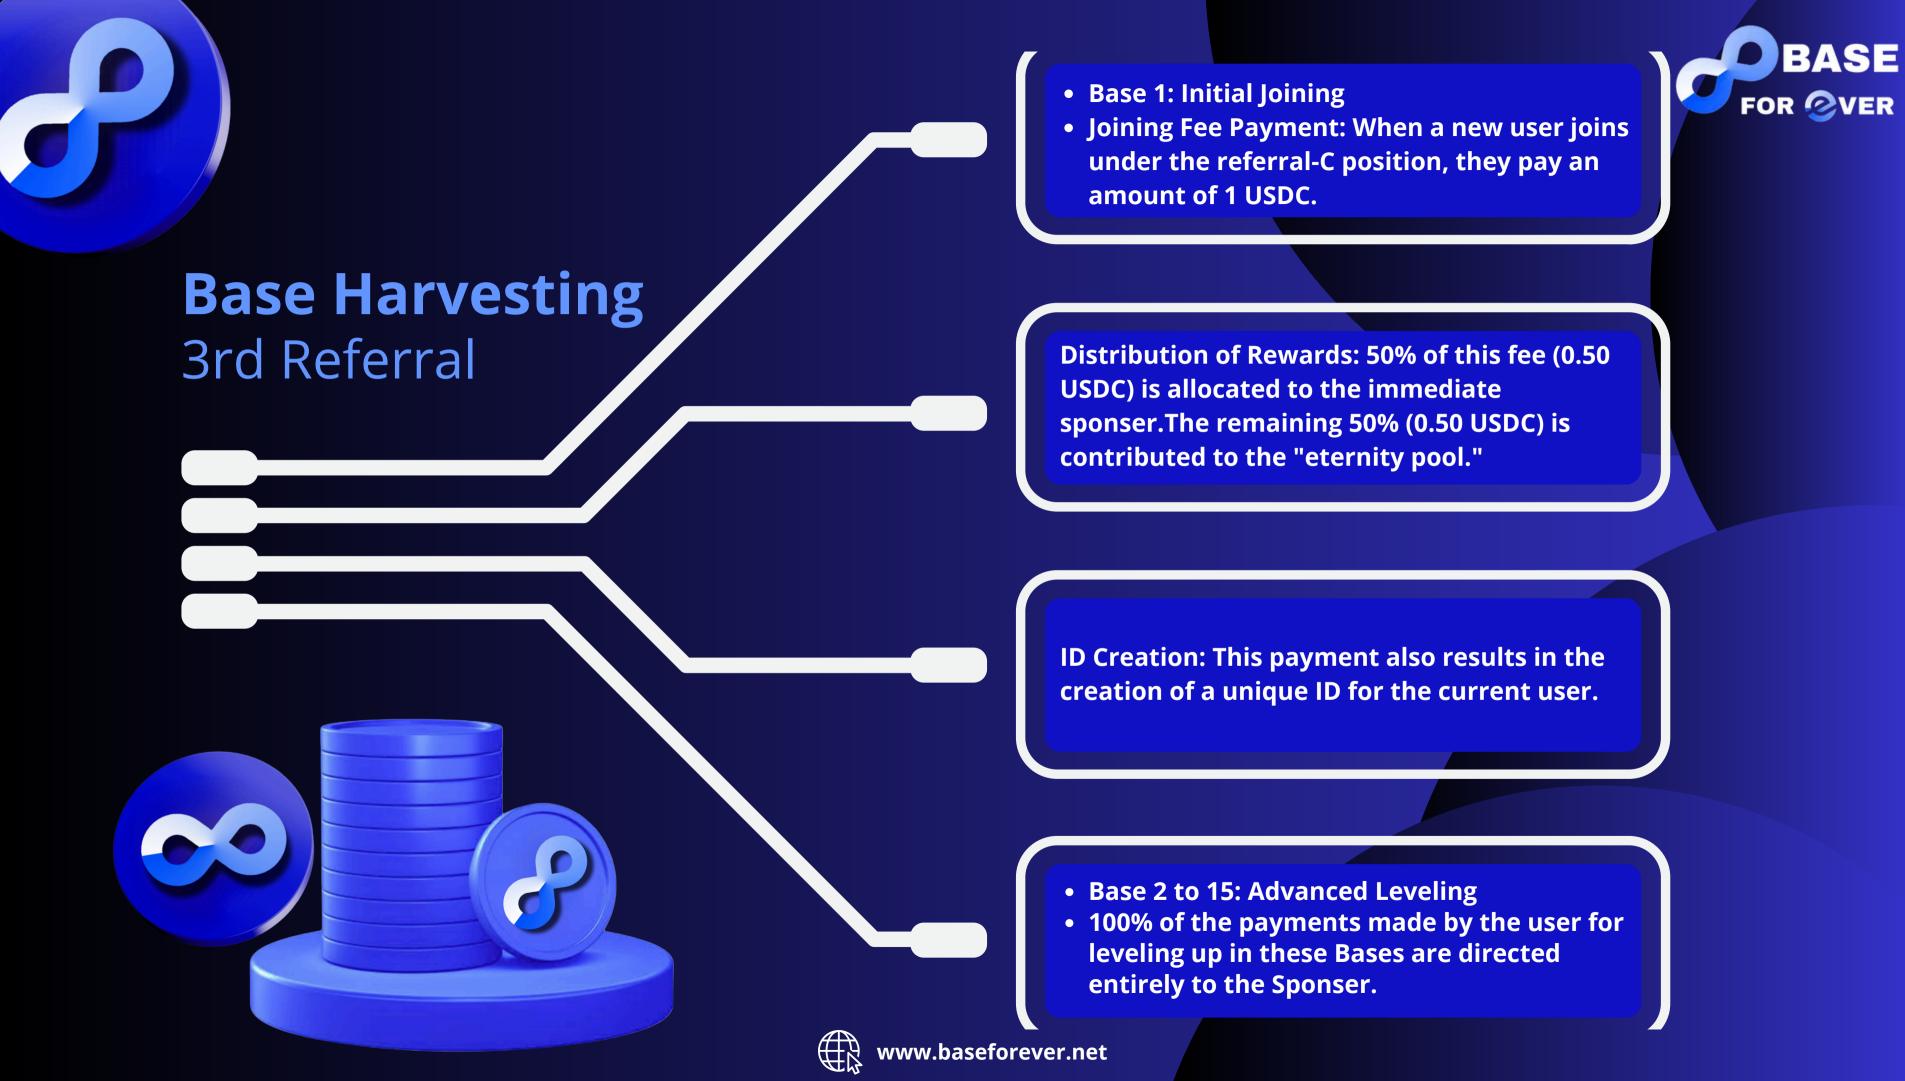

## **Base Harvesting**

FOR @VER

2nd Referral

#### Base 1: Initial Participation

- Joining Payment: A new user joins under the referral-B place, paying 1 USDC.
- Distribution of Rewards: 50% of the reward (0.50 USDC) goes directly to the immediate sponser. The remaining 50% (0.50 USDC) is deposited into the "eternity pool."
- ID Creation: A unique ID is created for the current user, marking their entry into the system and tracking their transactions.

#### Base 6: Future Advancement

- 50% of the amount paid by the user to level up in the sixth Base is given to the direct sponser.
- The remaining 50% is distributed evenly among the above 5 levels with in the same BASE.

#### Base 2 to 5: Leveling Up

- 50% of the payments made to level up goes to the direct sponser.
- The remaining 50% is sent to the "second upliner".

#### Base 7 to 15: Advanced Leveling

- Users continue to pay to level up through Base 7 to 15.
- 50% of these payments go directly to the sponser.
- The remaining 50% is distributed among the above 10 levels with in the same BASE each with 5%.