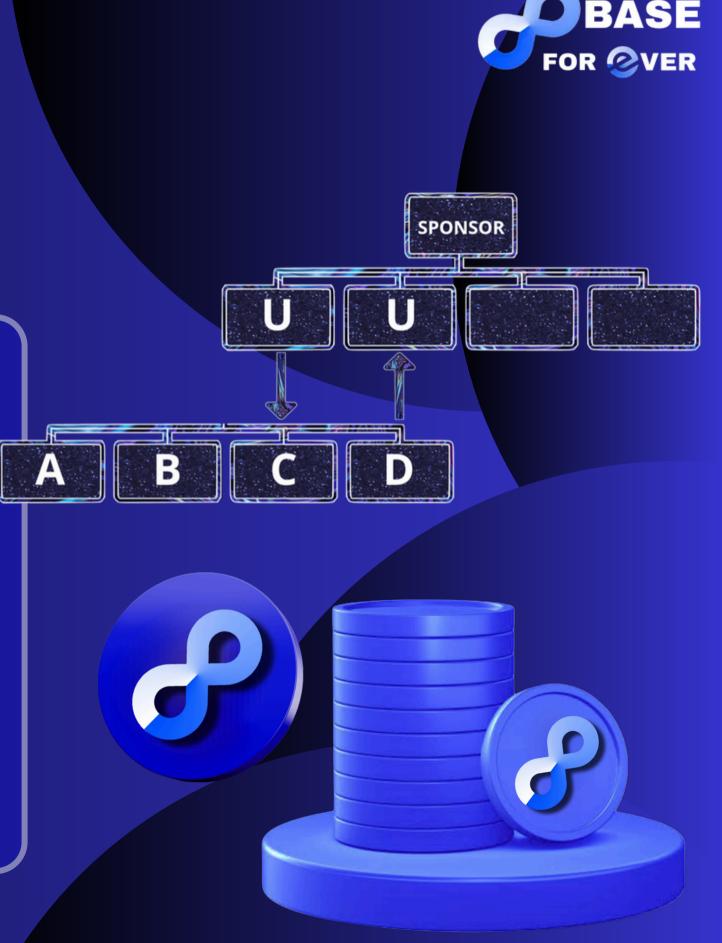

# **Base Harvesting**

4th Referral - (Auto Re-invest)

- There is a chance to get a fresh base and a fresh cycle upon which you have given referal-D.
- For each and every fresh base you will be rewarded as a reinvester, and chance of getting A,B,C rewards again an goes on.
- And from the fresh base, upon next referal you will rewarded as referal-A.
- From referal-D you will be rewarded with fresh base and will be placed under your sponser and the income will be distributed accordingly as A,B,C upon vacancy position for sponser.